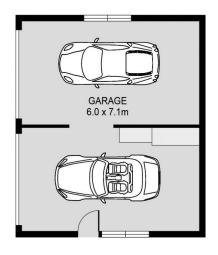

## **423 Rocky Point Road Sans Souci NSW**

Offered for the first time in over 60 years, this lovingly restored home is a beautiful example of yesteryear craftsmanship. With its sunny east facing position, this double brick family home offers two bedrooms with built-ins on an elevated corner block. The kitchen is immaculate and showcases bespoke joinery of its era. The formal dining room or potential third bedroom, complete with original stained glass double doors, leads into the lounge including a 1950's fireplace. Off the kitchen is an airy sunroom or second living area depending on your living requirements. A good sized bathroom, large internal laundry and level fenced yard make this a lovely family home.