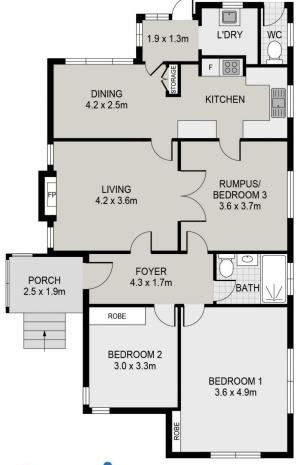

## **423 Rocky Point Road Sans Souci NSW**

Offered for the first time in over 60 years, this lovingly restored home is a beautiful example of yesteryear craftsmanship. With its sunny east facing position, this double brick family home offers two bedrooms with built-ins on an elevated corner block. The kitchen is immaculate and showcases bespoke joinery of its era. The formal dining room or potential third bedroom, complete with original stained glass double doors, leads into the lounge including a 1950's fireplace. Off the kitchen is an airy sunroom or second living area depending on your living requirements. A good sized bathroom, large internal laundry and level fenced yard make this a lovely family home.