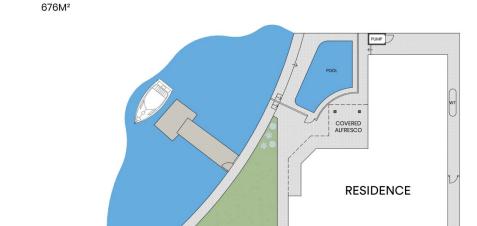

## 6 🚐 3 🟪 2 🚍

Type : House Price : \$ 3,500,000 Land Size : 676.6 sqm

View: https://www.greigproperty.com/sale/nsw/sut

herland/sylvania-waters/residential/house/7

366669

David Greig 0414666559

Land