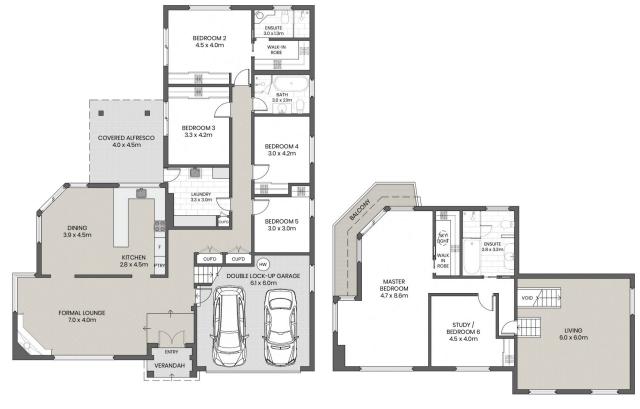

- Bright lounge and dining spaces open out to sunlit backyard
- Upper level provides separate second living area/home office
- Salt water pool and covered terrace for meals or entertaining
- Generous fenced lawn area with gate to private jetty pontoon
- Black stone kitchen includes a stainless oven and