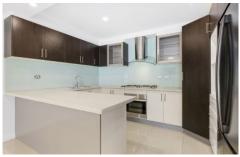

## Highlights include:

- a generous open plan living and dining area that offers seamless access to the sun soaked northerly terrace
- spacious and contemporary kitchen with European appliances and gas cooking
- two generous bedrooms opening to a separate entertaining terrace, main with walkthrough wardrobe and ensuite
- ducted air conditioning, internal laundry and secure, private internal access from the 2-car garage