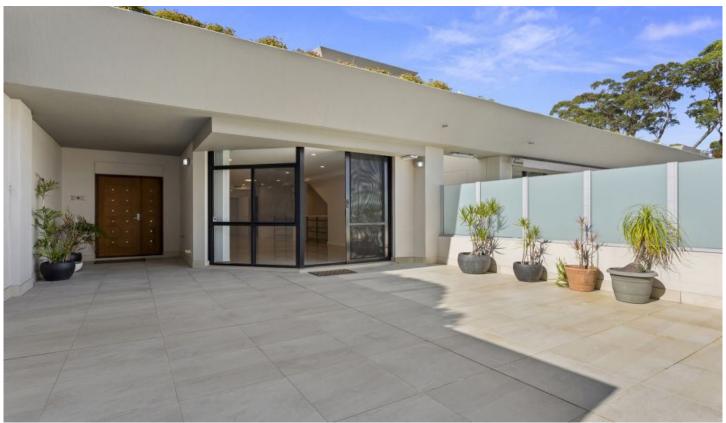

## 9/10 Corea Street Sylvania NSW

From its expansive interiors and modern finishes, to the sunlit terraces and unbeatable location with views over the Georges River, this exceptional residence in the esteemed Highstyle complex, has it all.

## Highlights include:

- a generous open plan living and dining area that offers seamless access to the sun soaked northerly terrace
- spacious and contemporary kitchen with European appliances and gas cooking
- two generous bedrooms opening to a separate entertaining terrace, main with walkthrough wardrobe and ensuite
- ducted air conditioning, internal laundry and secure, private internal access from the 2-car garage