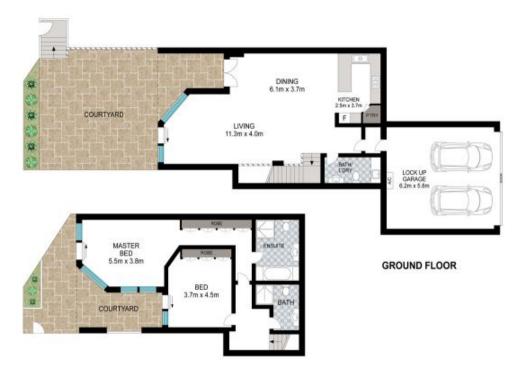

## 9/10 Corea Street Sylvania NSW

From its expansive interiors and modern finishes, to the sunlit terraces and unbeatable location with views over the Georges River, this exceptional residence in the esteemed Highstyle complex, has it all.

## Highlights include:

- a generous open plan living and dining area that offers seamless access to the sun soaked northerly terrace
- spacious and contemporary kitchen with European appliances and gas cooking
- two generous bedrooms opening to a separate entertaining terrace, main with walkthrough wardrobe and ensuite
- ducted air conditioning, internal laundry and secure, private internal access from the 2-car garage

## For full version visit the website

LOWER GROUND FLOOR

INT: 188 m² EXT: 78 m²

9/10 Corea Street, Sylvania