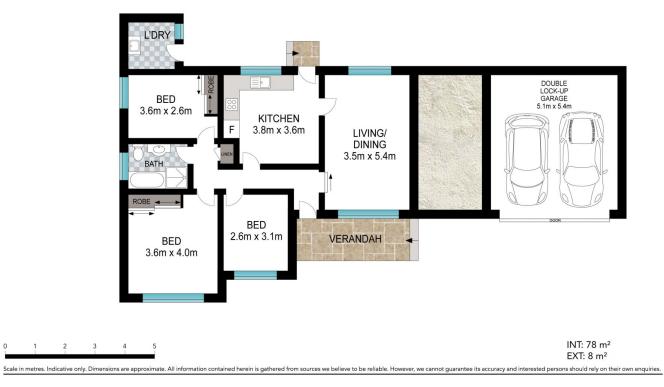

Highlights include:

- light filled interiors, venetian blinds and polished timber floor boards throughout

- living area flooded with all day sunlight and equipped with ceiling fan

- generous kitchen with ample storage, electric cooktop and dishwasher

- easy access to low maintenance, fully fenced rear yard and external laundry

- split system air conditioning and built in wardrobe in

3 🛤 1 🚰 2 🚘

Type : House

View : https://www.greigproperty.com/lease/nsw/sutherl and/sylvania-waters/residential/house/7344270