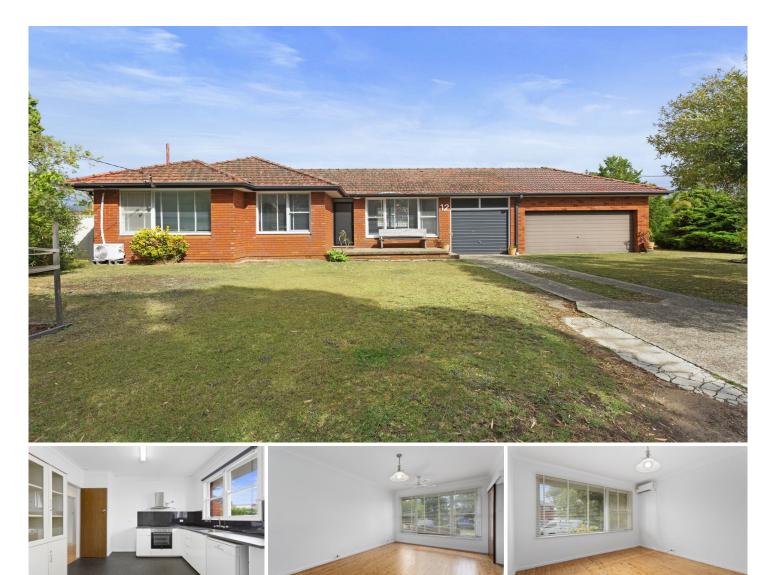

## **12 Bellinger Place Sylvania Waters NSW**

At the end of a quiet, family friendly street, this immaculate single level 3 bedroom home positioned on an expansive corner block, offers easy care living and convenience to some of the finest parks and schools the area has to offer.

Highlights include:

- light filled interiors, venetian blinds and polished timber floor boards throughout

- living area flooded with all day sunlight and equipped with ceiling fan

- generous kitchen with ample storage, electric cooktop and dishwasher

- easy access to low maintenance, fully fenced rear yard and external laundry

- split system air conditioning and built in wardrobe in

3 🛤 1 🚰 2 🚘

Type : House

View : https://www.greigproperty.com/lease/nsw/sutherl and/sylvania-waters/residential/house/7344270