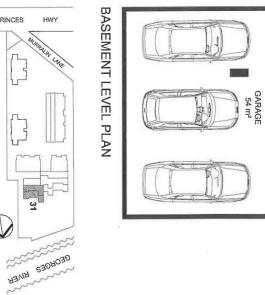

## WATERFRONT RESIDENCE 31

Internal Area : 208m²
External Area : 51m²
Private Pool : 40m²
Car spaces : 3

KEYPLAN