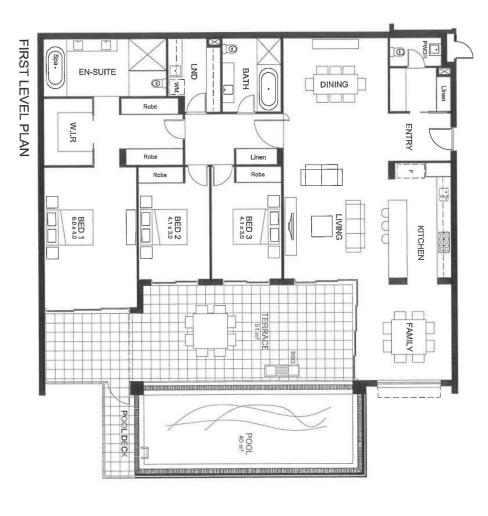

- Oversized master bedroom includes walk-in-robe, ensuite & fantastic water views
- All other double bedrooms are complete with built-in wardrobes
- Sweeping open plan living spaces with full access onto the amazing terrace
- Oversized chef's kitchen with dishwasher, high gloss

## WATERFRONT RESIDENCE 31

Internal Area : 208m²
External Area : 51m²
Private Pool : 40m²
Car spaces : 3

KEYPLAN