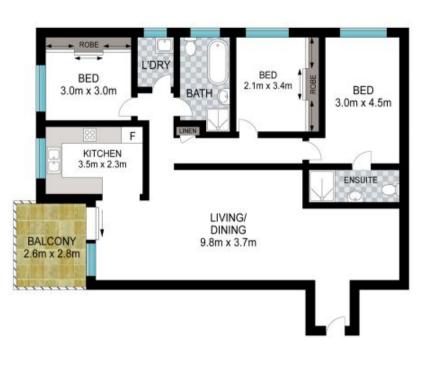

## For full version visit the website

https://www.greigproperty.com

| 0       | 1           | 2             | 3           | 4           | 5         |                                                                                                                                                                                   | INT: 108 m <sup>2</sup> |
|---------|-------------|---------------|-------------|-------------|-----------|-----------------------------------------------------------------------------------------------------------------------------------------------------------------------------------|-------------------------|
| _       | 1           | 1             | -           | 1           |           | EXT                                                                                                                                                                               | 1:8 m²                  |
| Scale i | n metres. I | indicative of | nly. Dimens | ions are ap | proximate | te. All information contained herein is gathered from sources we believe to be reliable. However, we cannot guarantee its accuracy and interested persons should rely on their or | wn enquiries.           |