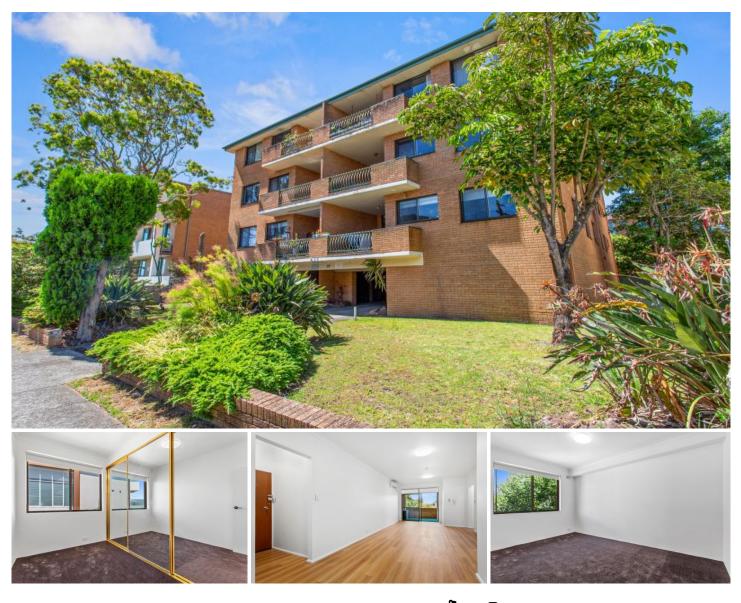

## 10/21-23 Bruce Street Brighton-Le-Sands NSW

Commanding a top floor position at the back of the block, this sun drenched apartment has been meticulously updated and offers generous proportions throughout as well as fantastic views of the city skyline from the spacious entertainer's balcony.

Highlights include:

- an open plan living and dining area that flows effortlessly to the north facing balcony

- split system air conditioning in living area and brand new roller blinds throughout

- kitchen equipped with ample storage, electric cooktop and Samsung fridge supplied

- original kitchen and two bathrooms in immaculate condition

3 🛤 2 🚰 1 🛱

Type : Unit

View : https://www.greigproperty.com/lease/nsw/st-geor ge/brightonlesands/residential/unit/7333704

Jodie Greig 0414666559