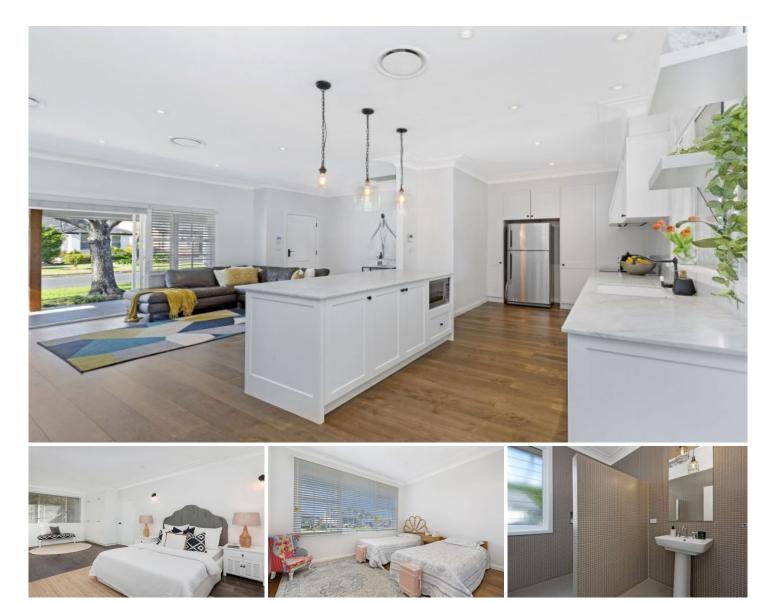

## **11 Clarence Crescent Sylvania Waters NSW**

Designed for a low maintenance in/outdoor lifestyle, this single level home is perfect for families. The home is finished with good quality appointments and offers a layout that is great for entertaining. The home is located in a quiet street setting within metres from the water and is very conveniently located close to local shops, cafes and quality schools.

- polished floors throughout
- Alfresco deck includes a built-in plunge pool
- Level grassed backyard
- L-shaped living space with lounge and dining areas
- Four double bedrooms
- Well-appointed kitchen that overlooks the backyard
- Lock-up garage and storage space with internal access For full version visit the website