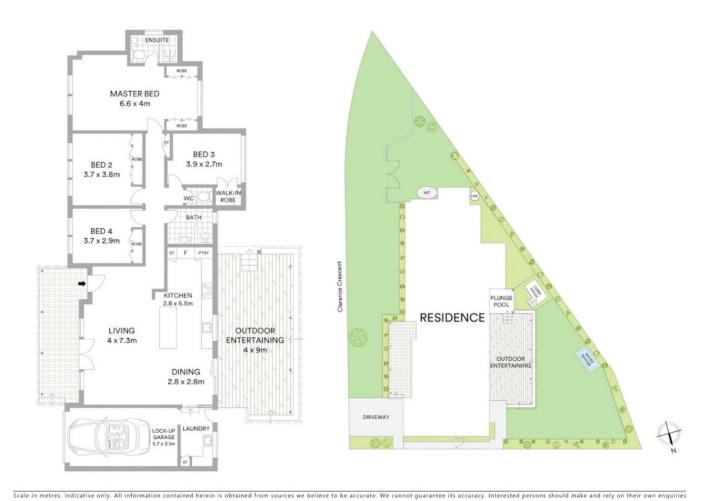

## **11 Clarence Crescent Sylvania Waters NSW**

Designed for a low maintenance in/outdoor lifestyle, this single level home is perfect for families. The home is finished with good quality appointments and offers a layout that is great for entertaining. The home is located in a quiet street setting within metres from the water and is very conveniently located close to local shops, cafes and quality schools.

- polished floors throughout
- Alfresco deck includes a built-in plunge pool
- Level grassed backyard
- L-shaped living space with lounge and dining areas
- Four double bedrooms
- Well-appointed kitchen that overlooks the backyard
- Lock-up garage and storage space with internal access For full version visit the website