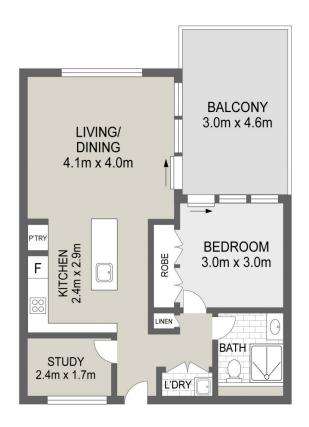

## 307/17 Mitchell Avenue Jannali NSW

Immaculately presented and offering an easy care lifestyle, this superb one bedroom apartment in the sought after 'Lunar' complex, is the epitome of sophisticated living. Located just a short walk from Jannali train station and shops, this beautiful home is the ideal choice for those seeking tranquility as well as modern convenience.

- open plan living and dining area flooded with natural light
- near new floor to ceiling sheer curtains in living and bedroom
- easy access to spacious balcony from both living area and bedroom
- sleek modern kitchen with marble bench tops, breakfast bar and gas cooking
- additional room suitable for use as home office or nursery