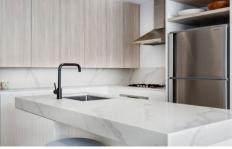

- open plan living and dining area flooded with natural light
- near new floor to ceiling sheer curtains in living and bedroom
- easy access to spacious balcony from both living area and bedroom
- sleek modern kitchen with marble bench tops, breakfast bar and gas cooking
- additional room suitable for use as home office or nursery