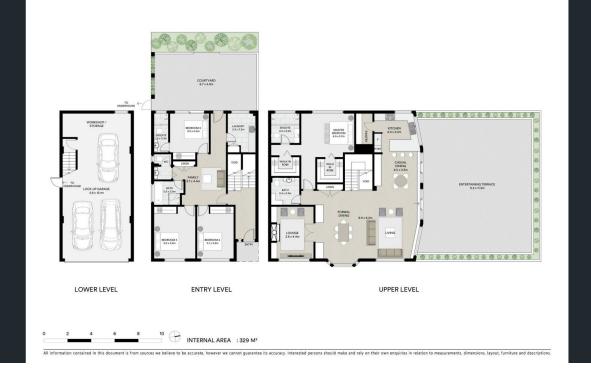

- Multiple glass encased living areas set over two vast levels
- Sun drenched top floor interiors flow to expansive terrace
- Additional courtyard extends off entry level living area
- Spacious kitchen offers Smeg appliances and butler's pantry
- Stylish main bathroom complete with sunken bath and shower
- Four well sized bedrooms offer built-ins and leafy outlooks
- Master appointed with walk-in robe plus luxurious ensuite
- Access to private marina, tennis court, indoor/outdoor pools
- Direct access to the apartment from a four car lock-up garage
- Sylvania Heights Public School catchment, stroll to bus stops