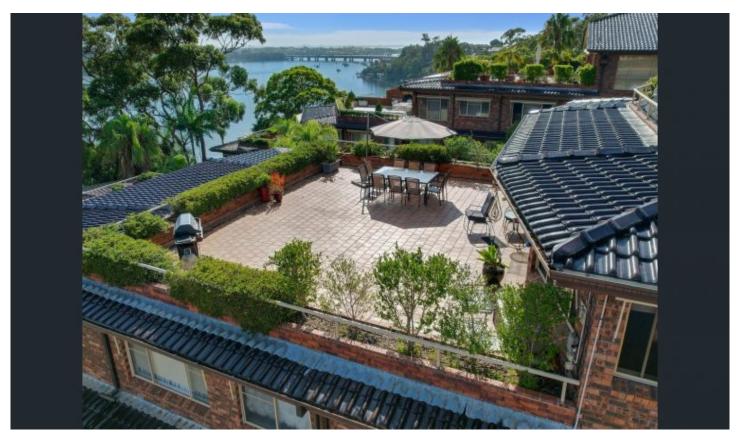

## 20/1 Tara Street Sylvania NSW

Tucked away in Sylvania's most sought-after waterfront complex 'Marlow', this impressive double brick apartment offers luxury low maintenance living with spectacular scenic Georges River views. Conveniently set, it's close to Southgate Shopping Centre.

- Multiple glass encased living areas set over two vast levels
- Sun drenched top floor interiors flow to expansive terrace
- Additional courtyard extends off entry level living area
- Spacious kitchen offers Smeg appliances and butler's pantry
- Stylish main bathroom complete with sunken bath and shower
- Four well sized bedrooms offer built-ins and leafy outlooks
- Master appointed with walk-in robe plus luxurious ensuite
- Access to private marina, tennis court, indoor/outdoor pools
- Direct access to the apartment from a four car lock-up garage
- Sylvania Heights Public School catchment, stroll to bus stops