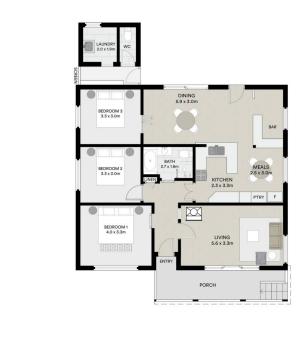

3 📭 1 🚰 2 🗬

Type : House Land Size : 645 sqm

View: https://www.greigproperty.com/sale/nsw/sut

herland/taren-point/residential/house/73336

95

**David Greig 0414666559** 

0 1 2 3 4 5 INTERNAL AREA : 106 M² LAND AREA : 645 M²