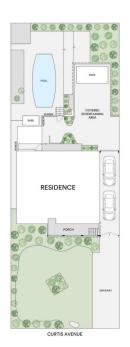

## **45 Curtis Avenue Taren Point NSW**

Offered for the very first time, this much-loved family home unfolds over a single level layout that bathes in a sunny north-to-rear aspect. It sits on a level 645sqm block with a 15.1 metre frontage and enjoys a convenient location just footsteps from village shops.

3 📭 1 🚰 2 🗬

Type : House Land Size : 645 sqm

View: https://www.greigproperty.com/sale/nsw/sut

herland/taren-point/residential/house/73336

95

**David Greig 0414666559** 

0 1 2 3 4 5 INTERNAL AREA : 106 M² LAND AREA : 645 M²