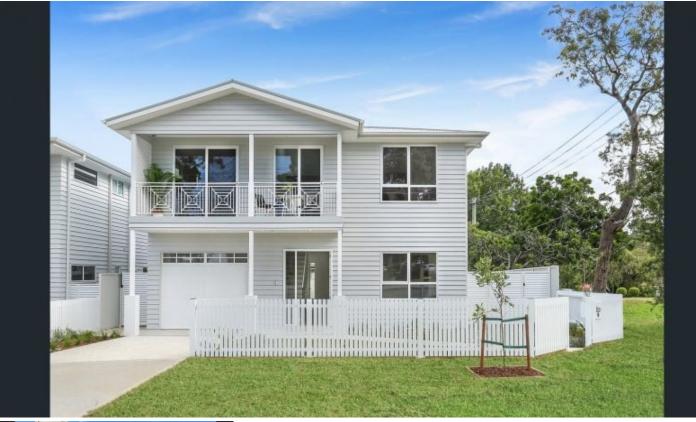

## 76b Raglan Road Miranda NSW

Creating an immediate impact with its striking façade, beautiful interiors and superb finishes, this brand new freestanding home has been thoughtfully designed with a focus on open space, natural light and modern luxury. It enjoys a family-friendly address, a walk from Westfield Miranda and train station.

- Light filled living and dining spaces, upper level family room

- Covered alfresco setting with built-in BBQ, wine fridge, wet bar

- Wraparound child-friendly backyard complete with plunge pool

- Stunning marble kitchen with Smeg gas appliances, butlers' pantry

## 4 🛤 3 🚔 2 🚘

- Type : House
- Land Size : 398 sqm View : https://ww
  - : https://www.greigproperty.com/sale/nsw/sut herland/miranda/residential/house/7333692

David Greig 0414666559