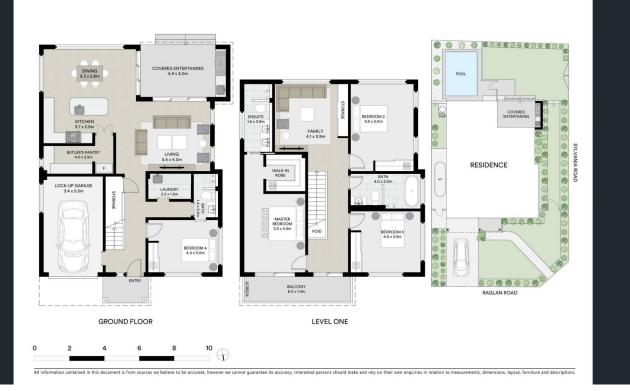

- Light filled living and dining spaces, upper level family room

- Covered alfresco setting with built-in BBQ, wine fridge, wet bar

- Wraparound child-friendly backyard complete with plunge pool

- Stunning marble kitchen with Smeg gas appliances, butlers' pantry

## 4 🛤 3 🚔 2 🚘

- Type : House
- Land Size : 398 sqm View : https://ww
  - : https://www.greigproperty.com/sale/nsw/sut herland/miranda/residential/house/7333692

David Greig 0414666559