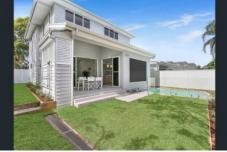

- Light filled living and dining spaces, upper level family room

- Covered alfresco setting with built-in BBQ, wine fridge, wet bar

- Wraparound child-friendly backyard complete with plunge pool

- Stunning marble kitchen with Smeg gas appliances, butlers' pantry