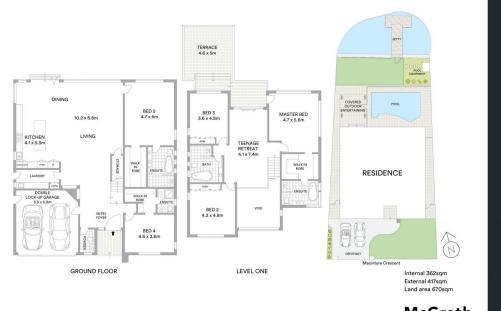

Type : House Land Size : 670 sqm

**View**: https://www.greigproperty.com/sale/nsw/sut

herland/sylvania-waters/residential/house/7

333689

**David Greig 0414666559** 

**M**c**Grath** 

Scale in metres. Indicative only. All information contained herein is obtained from sources we believe to be accurate. We cannot guarantee its accuracy, Interested persons should make and rely on their own enquiries