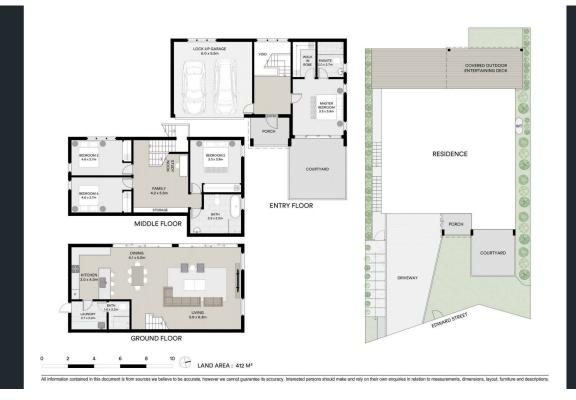

| Туре      | : House                                                                                    |
|-----------|--------------------------------------------------------------------------------------------|
| Land Size | : 412 sqm                                                                                  |
| View      | : https://www.greigproperty.com/sale/nsw/sut<br>herland/sylvania/residential/house/7333682 |