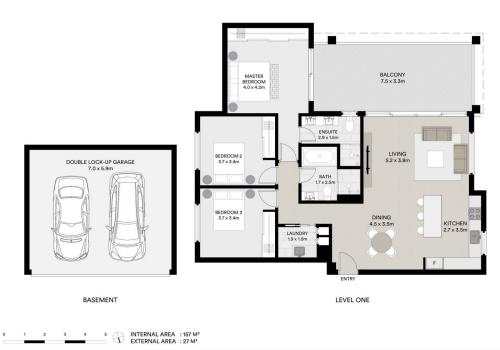

Type Building Siz

View

- : Apartment
- Building Size : 182 sqm
  - : https://www.greigproperty.com/sale/nsw/ sutherland/sylvania/residential/apartmen t/7333681

David Greig 0414666559

All information contained in this document is from sources we believe to be accurate, however we cannot guarantee its accuracy. Interested persons should make and rely on their own enquiries in relation to measurements, dimensions, layout, furniture and descriptions.