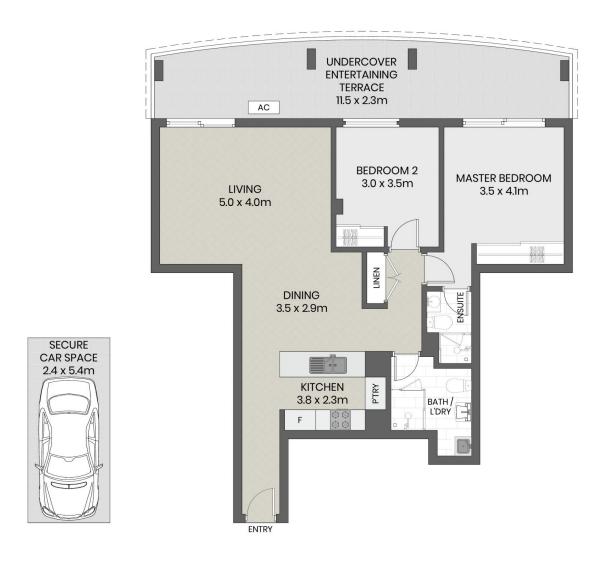

- Elevated level three position in desirable 'Lavita' building
- Spacious open living/dining area flooded with natural light
- Full width balcony enjoys all-day sun and expansive views
- Outlooks stretch as far as the city skyline and Botany Bay
- Modern kitchen has granite benches, European appliances
- Large bedrooms with built-ins, smartly finished bathroom
- Master features shower ensuite and opens out to balcony
- Access to private residents' courtyard with swimming pool
- Air conditioning, intercom entry and lift to secure car

## 2 📮 2 🖺 1 🗬

Type : Unit **Price** : \$ 800,000 Building Size: 125 sqm

: https://www.greigproperty.com/sale/nsw/ sutherland/miranda/residential/unit/7333

**David Greig** 0414666559

BASEMENT LEVEL THREE