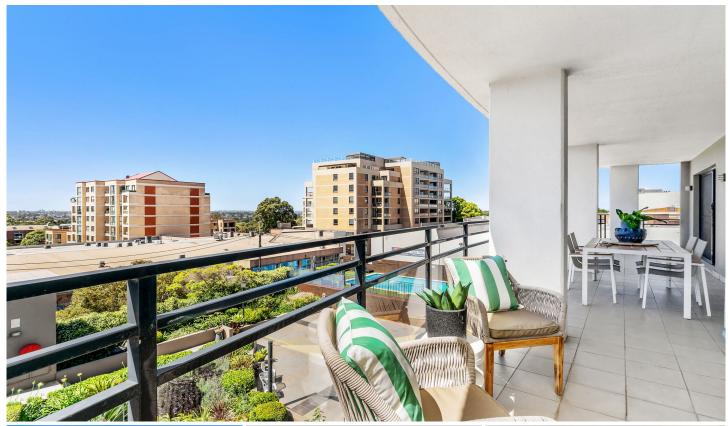

## 304/581 Kingsway Miranda NSW

Embracing a prized north aspect, this stylishly appointed apartment pairs wonderfully sunlit interiors far-reaching panoramic views. It promises unrivalled lifestyle convenience, placed within footsteps of Westfield Miranda and the train station.

- Elevated level three position in desirable 'Lavita' building
- Spacious open living/dining area flooded with natural light
- Full width balcony enjoys all-day sun and expansive views
- Outlooks stretch as far as the city skyline and Botany Bay
- Modern kitchen has granite benches, European appliances
- Large bedrooms with built-ins, smartly finished bathroom
- Master features shower ensuite and opens out to balcony
- Access to private residents' courtyard with swimming pool
- Air conditioning, intercom entry and lift to secure car