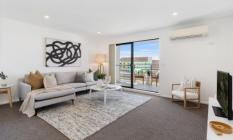

- Elevated level three position in desirable 'Lavita' building
- Spacious open living/dining area flooded with natural light
- Full width balcony enjoys all-day sun and expansive views
- Outlooks stretch as far as the city skyline and Botany Bay
- Modern kitchen has granite benches, European appliances
- Large bedrooms with built-ins, smartly finished bathroom
- Master features shower ensuite and opens out to balcony
- Access to private residents' courtyard with swimming pool
- Air conditioning, intercom entry and lift to secure car