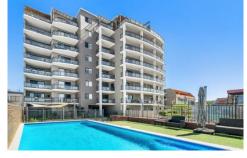

- Elevated level three position in desirable 'Lavita' building
- Spacious open living/dining area flooded with natural light
- Full width balcony enjoys all-day sun and expansive views
- Outlooks stretch as far as the city skyline and Botany Bay
- Modern kitchen has granite benches, European appliances
- Large bedrooms with built-ins, smartly finished bathroom
- Master features shower ensuite and opens out to balcony
- Access to private residents' courtyard with swimming pool
- Air conditioning, intercom entry and lift to secure car