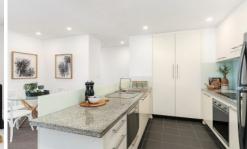

- Elevated level three position in desirable 'Lavita' building
- Spacious open living/dining area flooded with natural light
- Full width balcony enjoys all-day sun and expansive views
- Outlooks stretch as far as the city skyline and Botany Bay
- Modern kitchen has granite benches, European appliances
- Large bedrooms with built-ins, smartly finished bathroom
- Master features shower ensuite and opens out to balcony
- Access to private residents' courtyard with swimming pool
- Air conditioning, intercom entry and lift to secure car