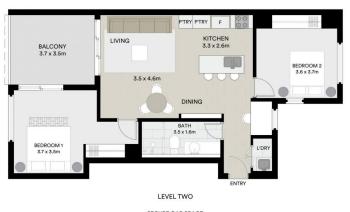

## 211/17 Mitchell Avenue Jannali NSW

This brand new apartment located just paces from the train station, cafes and shops presents an enviable lifestyle and perfect opportunity to invest in a sought after location. This apartment offers security block, open plan living with stylish finishes and high quality fittings.

- open-plan living and dining spaces
- complete with separate study nook
- ample outdoor areas and common areas
- stylish finishes with high quality fittings
- allocated secure car space included
- ideal for professionals, couples and young families

0 1 2 3 4 5 INTERNAL AREA : 76 M²

All information contained in this document is from sources we believe to be accurate, however we cannot guarantee its accuracy, interested persons should make and rely on their own enquiries in relation to measurements, dimensions, layout, furniture and descriptions.