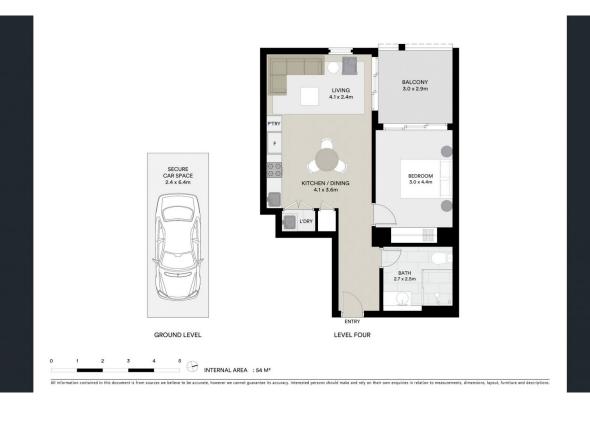

## 408/17 Mitchell Avenue Jannali NSW

This brand new apartment located just paces from the train station, cafes and shops presents an enviable lifestyle and perfect opportunity to invest in a sought after location. This apartment offers security block, open plan living with stylish finishes and high quality fittings.

- open-plan living and dining spaces
- ample outdoor areas and common areas
- stylish finishes with high quality fittings
- complete with allocated secure car space
- ideal for professionals, couples and young families

Type : Apartment Price : \$ 615,000 Building Size : 62.6 sqm

Case 1/

: https://www.greigproperty.com/sale/nsw/sutherland/jannali/residential/apartment/

7331321

**David Greig** 0414666559